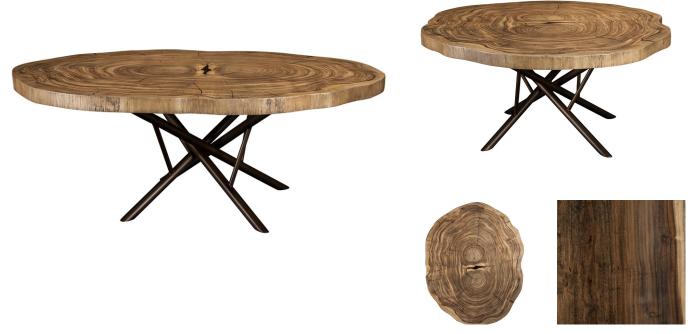

## MAYA OVAL DINING TABLE

**SKU: TAR1105** 

The Maya Oval Dining Table: A Unique and Eye-Catching Addition to Your Dining SpaceCrafted from a stunning slab of Guanacaste wood from Mexico and finished in Ochre, this table is sure to impress your guests and add a beautiful natural element to your dining area. Since each specimen is unique, dimensions are approximate and may vary in shape and pattern. Please note that the images of the Maya Table serve as a general representation only and that the actual tables will differ in appearance and texture. For further information on availability and details, please contact our team.Dimension Range: W 86"(+/-8") x L 63"(+/-8") x H 30"