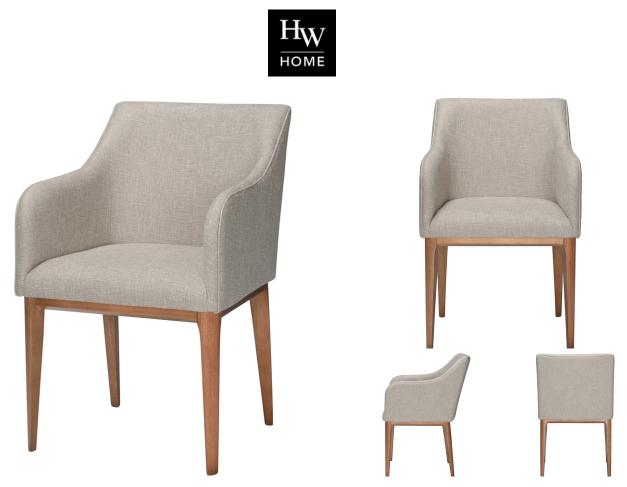

## FOLD ARM CHAIR

SKU: RSC2100

A beautiful neutral fabric compliments legs finished in Acastanhado. A perfect Mid-century modern appeal with its smooth curving silhouette and light color palette.Dimensions: W 22" x D 24" x H 35"