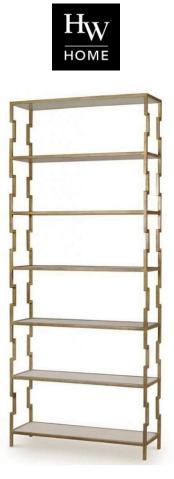

## FONTANA SEVEN TIERED BOOKSHELF

## SKU: MRB4118AB

The subtle notched frame of the Fontana Seven Tiered Bookshelf is loosely based on a Greek key pattern and dressed in Aged Brass with a textural Vanilla faux shagreen top.Dimensions: W 39" x D 13" x H 94"