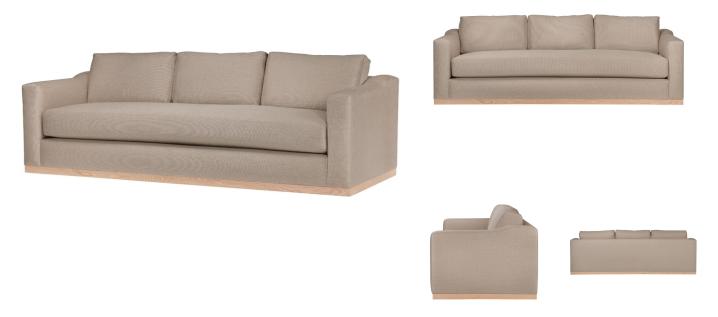

## **BURKE SOFA**

## SKU: TRU1540

Bold and boxy, the Burke is the essential comfy sofa upholstered in Eton Flax fabric and a base finished in Oak.Dimensions: W 92" x D 40" x H 31"

Boulder Pearl Street 1941 Pearl Street Boulder, CO 80302 p. 303 545-0320 f. 303 545-0944 Denver Cherry Creek North 199 Clayton Lane Denver, CO 80206 p. 303 394-9222 f. 303 394-9111 Fort Collins Front Range Village 4321 Corbett Dr Fort Collins CO 80525 p. 970 632-5957 f. 970 689-3679 Administration & Distribution Center 4246 Carson Street #101 Denver, CO 80239 p. 720 564-1286 f. 720 564-1290