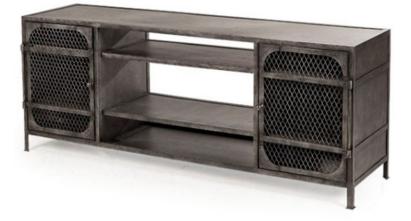

## JAWA TWO DOOR MEDIA CONSOLE

SKU: DCR1205

With a flair of modern industrial design, this two door media console is constructed of solid iron and corrugated sheet metal with a hand painted multilayer finish.Dimensions: W 71.5" x D 18" x H 28"