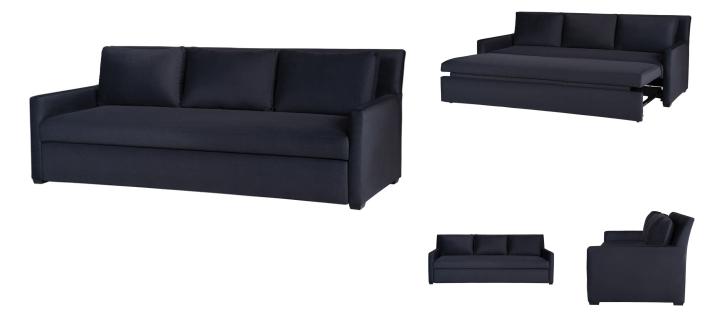

## SOUTHRIDGE SLEEPER

SKU: LEE2980VD

The Southridge Sleeper is without question the most clever, most comfortable and best fitting sleeper we have ever found. It operates in less space and can go from sofa to family chaise to trundle to a queen bed in seconds. Not your grandma's sleeper - there is no nasty bar in your back. Live with a sofa and sleep on a bed. Shown in Vision Cement with a Black Walnut wood finish. Queen mattress. How to Assemble and Disassemble a Sleeper SofaDimensions: W 87" x D 40" (closed) D 69" (fully open) x H 34"