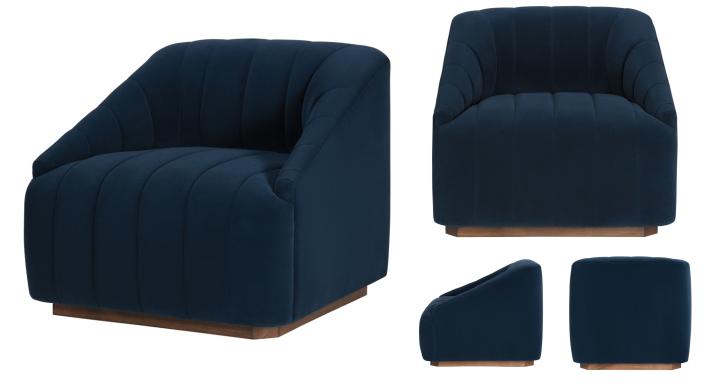

## **NOLE CHAIR**

**SKU: TRU1295** 

Exclusively designed and crafted for HW Home, this piece is contemporary and the epitome of chic. The Nole chair features a low seat with channel tufting, velvet fabric in Henry Normandy, and a base finished in Umber; distinctively stylish.Dimensions: W 29" x D 32" x H 29"