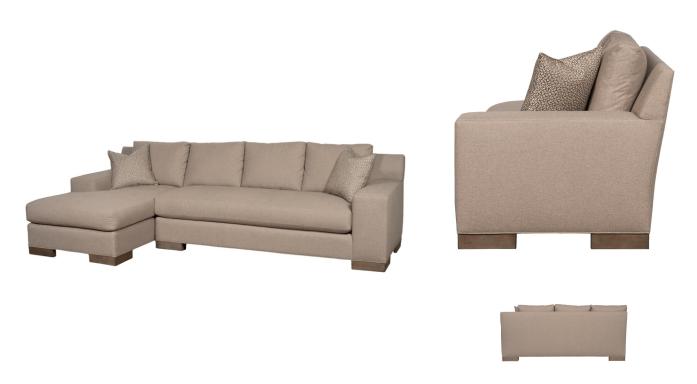

## **ENVISION SECTIONAL**

SKU: VAN1420

Quality, comfort, versatility; everything you need in the family sofa. The Envision Sectional is upholstered in Tritt Sycamore fabric with pillows in Amos Oak, and legs finished in Shaded Slate.Dimensions: W 123" x D 67.5" x H 37"