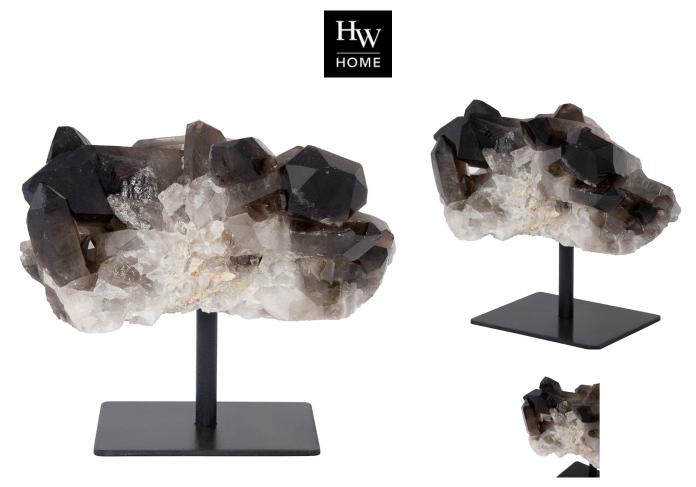

## SMOKEY QUARTZ FORMATION

SKU: GEM721S

A mineral sculpture with stand that brings the beauty and wonder of nature to your decor. Sizing is determined by weight and each piece is unique featuring one of kind details and intricacies.