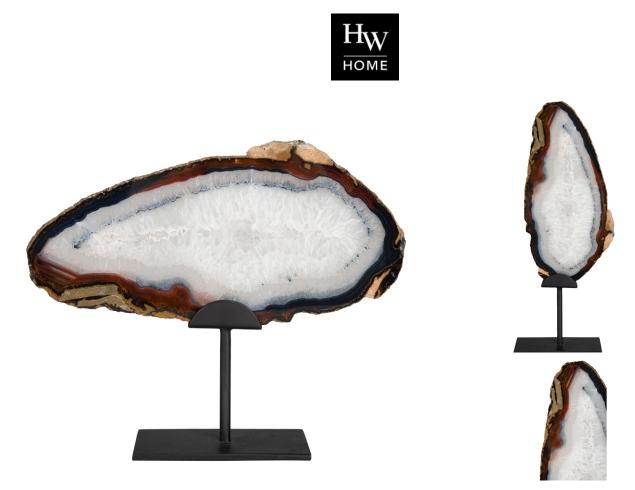

## MEDIUM OVAL AGATE SLICE ON STAND

SKU: GEM725M

This stunning agate specimen is sliced and polished to show its infinite natural patterns and color variations. Rough, irregular edges contrast with its smooth and shiny surface for a visually appealing effect. Size, shape, color, and patterns will vary piece to piece.