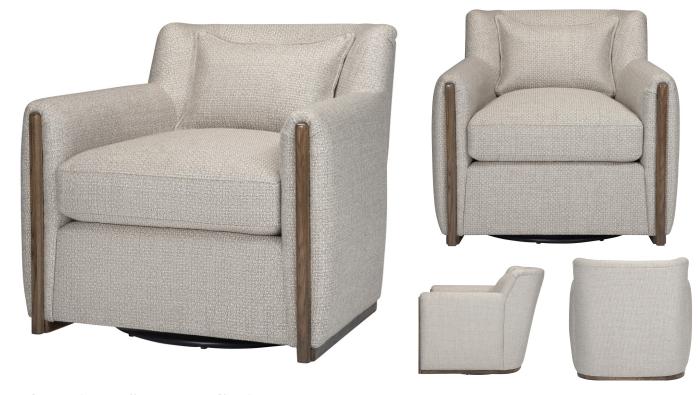

## **ROWLAND SWIVEL CHAIR**

SKU: VAN1435

The Rowland Swivel Chair offers both comfort and style alike with upholstery in Keely Slate and base in a Shaded Slate finish–the perfect lounger for any contemporary or transitional living room. Dimensions: W 31.5" x D 35" x H 36"