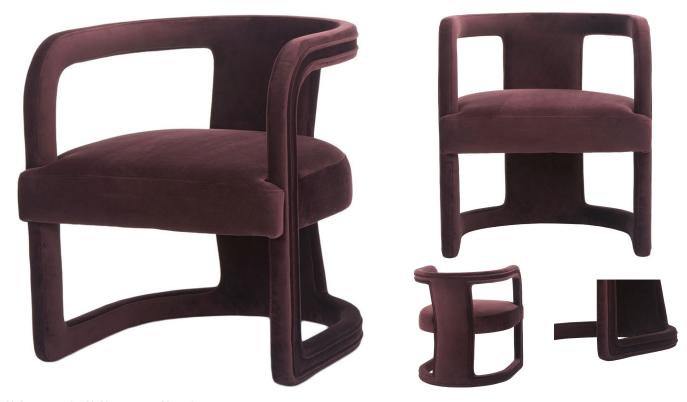

## **CORY ACCENT CHAIR**

SKU: URI1520PP

This cool, 1970's style club chair is a real statement piece. The sinuous, curvy design and Vibrant, earthy velvet upholstery in Plum Purple, elevate 70's style to fit today's tastes. Use it to add some drama around a dining table or a groovy pop of color to the corner of a living room. Dimensions: W 25" x D 26" x H 28"