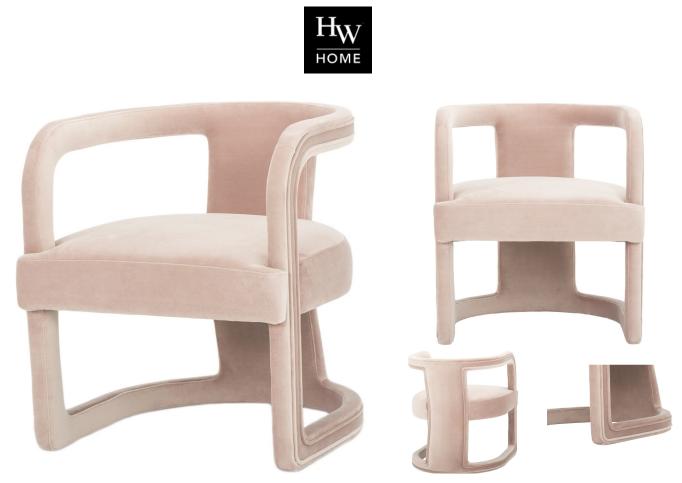

## CORY ACCENT CHAIR

SKU: URI1520RP

This cool, 1970's style club chair is a real statement piece. The sinuous, curvy design and Vibrant, earthy velvet upholstery in Rosa Pink, elevate 70's style to fit today's tastes. Use it to add some drama around a dining table or a groovy pop of color to the corner of a living room.Dimensions: W 25" x D 26" x H 28"