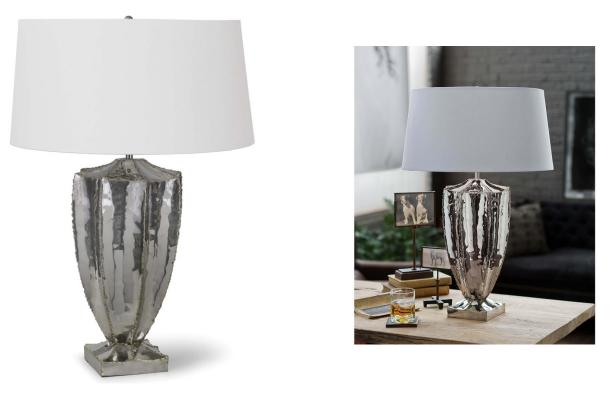

## BLAZE TABLE LAMP

**SKU: REA4010** 

Bold and modern, the Blaze table lamp from Regina Andrew Design brings a contemporary look to your space. The fluted, trophy-style base has a gleaming antiqued finish that is contrasted by the wide linen shade. 100-watt bulb (not included). On/off switch.Dimensions: W 20" x D 20" x H 31"