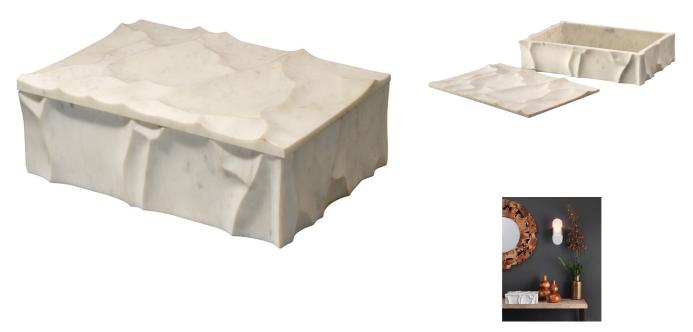

## **EVEREST MARBLE BOX**

SKU: JYC1400

Our textured marble collection is inspired by the shapes and contours of ice and snow. The cool marble surface is constructed to elicit bold patterns in beautiful, monochromatic white accessory pieces. The weight of these objects reveals the substantial structure of the beautifully carved marble. The finish will vary, veining in marble is natural and will differ from piece to piece.Dimensions: W 14.25" x D 10.25" x H 4.25"