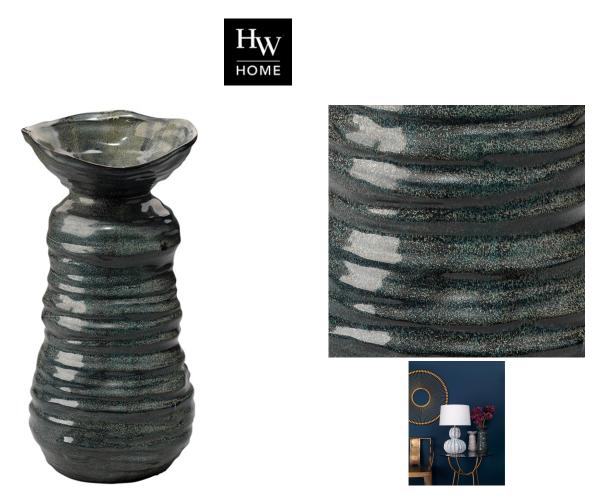

## MARINE VASE

SKU: JYC1425L

Our Marine Vases embrace an organic shape with a ribbed ceramic body and a wide opening, perfect for any flower arrangement. Available in two sizes and two finishes, including a bold Slate Blue reactive glaze and a sophisticated White ceramic, both topped with a pearlized finish. The finish will vary, the reactive glaze will vary in color and pattern.Dimensions: W 7.25" x H 15.5"