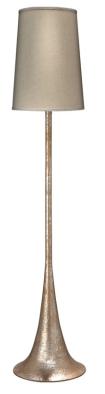

## HAMMERED METAL FLOOR LAMP

SKU: JYC1440

The Hammered Metal Floor Lamp has a unique hand-applied finish that mixes gold and silver leaf to create a Platinum Patina. These pieces are impressive statements in any room. The shades we have paired these beautiful lamps with are hand painted by incredible artisans on a silver leaf backdrop. Shade in Natural Linen.Dimensions: Dia. 17" x H 74"Shade Dimensions: Dia. 13" (top) Dia. 17" (bottom) x H 19"Watts: 150 wattsSocket Type: Medium Base (E-26)Switch: Type3-way