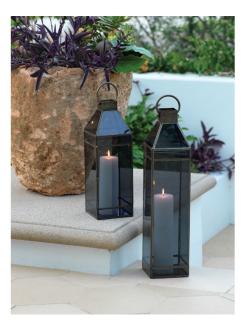

## YASMINA LANTERN

SKU: ZOD2234S

Bathe your home in flickering candlelight with this lantern candleholder. Pillar candles last longer within the protective antique brass iron frame of the lantern while tinted glass panels display softly diffused light. Suspended from a small hook at the top of the lantern, this decorative accent piece can be hung in an atrium or entryway for a dramatic ambiance.Dimensions: W 6" x D 6" x H 18"