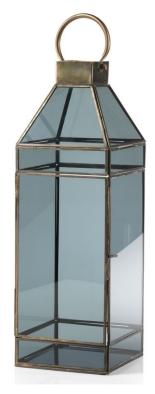

## YASMINA LANTERN

SKU: ZOD2234S

Bathe your home in flickering candlelight with this lantern candleholder. Pillar candles last longer within the protective antique brass iron frame of the lantern while tinted glass panels display softly diffused light. Suspended from a small hook at the top of the lantern, this decorative accent piece can be hung in an atrium or entryway for a dramatic ambiance.Dimensions: W 6" x D 6" x H 18"