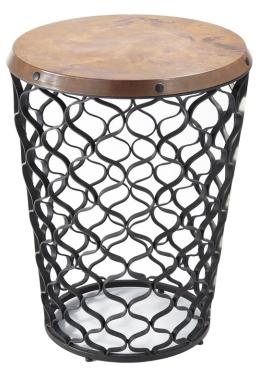

## ARABESQUE TABLE

SKU: GLV1063

The top piece of this table is handcrafted from natural patina antique copper with a lacquered finish and wood deck. The base is made by master craftsman of hand wrought iron with a powder coated finish; a great accent piece of industrial materials and contemporary style.Dimensions: Dia. 17" x H 21.75"