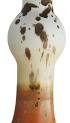

**QUAIL LAMP** 

**SKU: TER1302** 

This quail egg finished lamp is artistically crafted in Portuguese porcelain. The traditional shape is accented with a spherical neck detail and is finished entirely in an earthy hue that blends into a warm ivory. In order to layer the tones and the unique splatter effect, several processes must be followed to create its organic and irregular patterns. It is topped with a tapered, microfiber shade in wren brown with a white cotton lining. Mounted on an acrylic base. Finish may vary.Dimensions: Dia. 16" x H 26.5"HSocket Type: Type A-E26Wattage: 150 wattsSwitch Type: 3-Way Rotary