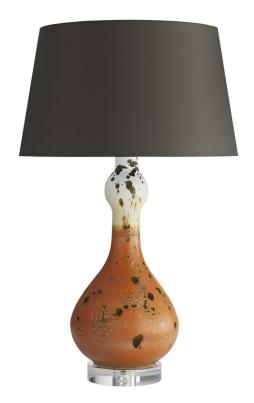

**QUAIL LAMP** 

**SKU: TER1302** 

This quail egg finished lamp is artistically crafted in Portuguese porcelain. The traditional shape is accented with a spherical neck detail and is finished entirely in an earthy hue that blends into a warm ivory. In order to layer the tones and the unique splatter effect, several processes must be followed to create its organic and irregular patterns. It is topped with a tapered, microfiber shade in wren brown with a white cotton lining. Mounted on an acrylic base. Finish may vary.Dimensions: Dia. 16" x H 26.5"HSocket Type: Type A-E26Wattage: 150 wattsSwitch Type: 3-Way Rotary