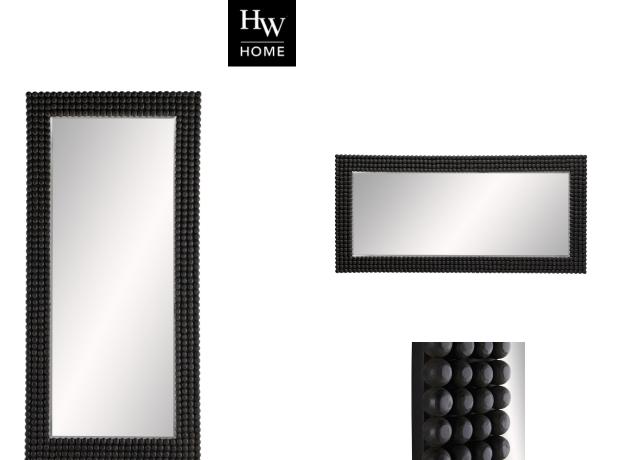

## PAXTON FLOOR MIRROR

**SKU: TER1304** 

Filled with visual and tactile textures, the Paxton Mirror is a beautiful work of craftsmanship. Every single knob is hand carved from solid wood, then affixed to the frame to be finished in a rich, black stain. The look is African-inspired, but with a modern leaning. Beveled mirror. Also available in a small version.Dimensions: W 38" x D 2" H 81"Security Cleat Hanger Position: Vertical & HorizontalHardware Included: Yes