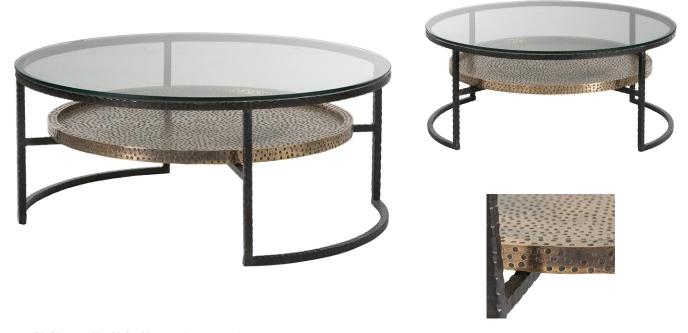

## HIGGENS COCKTAIL TABLE

**SKU: TER1310** 

Varying elements make the Higgens Cocktail Table a fast favorite. Indentions on the natural iron frame and divets on the antique brass clad tray lend a natural quality to this transitional design. The tray isn't welded to the frame. Finish and clad may vary. Dimensions: Dia. 39" x H 16.5"