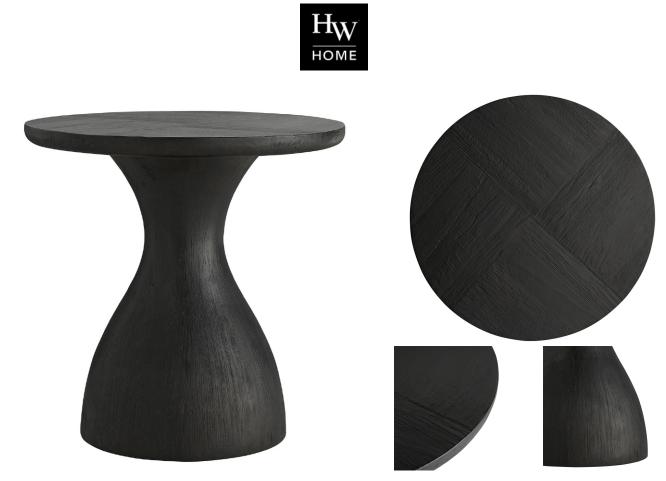

## SCOUT SIDE TABLE

SKU: TER1312

Inspired by the rounded, gourd-shaped tribal drums found throughout Africa, this side table has a silhouette that is voluptuous and curvy. Its crafted from blackened wood, which is first sandblasted to give it an intense, charred wood finish that you can really see and feel. The top has an added brushed texture that is so unique, and the overall slightly glossy look comes from the final wax coat that's added to give it modern polish.Dimensions: Dia. 24" x H 24.5"