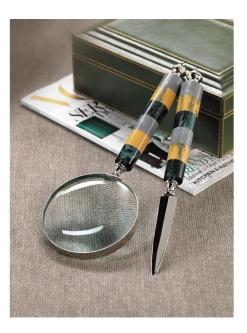

## MAGNIFYING GLASS & LETTER OPENER SET

## SKU: ZOD2232

Bring an air of sophistication to your office and workspaces with this classic duo.Dimensions: W 12" x D 5.5"

Boulder Pearl Street 1941 Pearl Street Boulder, CO 80302 p. 303 545-0320 f. 303 545-0944 Denver Cherry Creek North 199 Clayton Lane Denver, CO 80206 p. 303 394-9222 f. 303 394-9111 Fort Collins Front Range Village 4321 Corbett Dr Fort Collins CO 80525 p. 970 632-5957 f. 970 689-3679 Administration & Distribution Center 4246 Carson Street #101 Denver, CO 80239 p. 720 564-1286 f. 720 564-1290