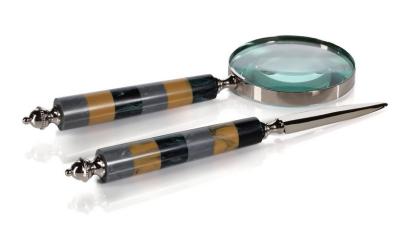

## MAGNIFYING GLASS & LETTER OPENER SET

## SKU: ZOD2232

Bring an air of sophistication to your office and workspaces with this classic duo.Dimensions: W 12" x D 5.5"

Boulder Pearl Street 1941 Pearl Street Boulder, CO 80302 p. 303 545-0320 f. 303 545-0944 Denver Cherry Creek North 199 Clayton Lane Denver, CO 80206 p. 303 394-9222 f. 303 394-9111 Fort Collins Front Range Village 4321 Corbett Dr Fort Collins CO 80525 p. 970 632-5957 f. 970 689-3679 Administration & Distribution Center 4246 Carson Street #101 Denver, CO 80239 p. 720 564-1286 f. 720 564-1290