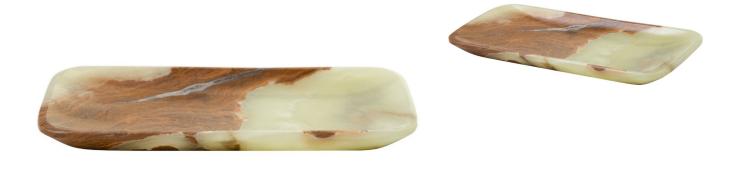

## ONYX TRAY

SKU: GEM455

A solid onyx tray that brings the beauty and wonder of nature to your decor. Perfect as a catchall dish, each piece is unique featuring one of kind details and intricacies.Dimensions: W 4" x H 7"