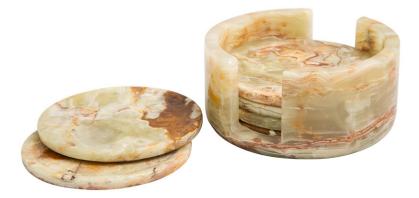

## **ONYX COASTER SET**

SKU: GEM435

Add a bit of organic opulence and cool, on-trend style to the desk, console, nightstand, or dining table with this onyx coaster set. Each has its own unique banding and mineral patterns that bring the natural wonder and intricacies of nature into your home; protect your surfaces with style.Dimensions: Dia. 4.5" x H 2.5"