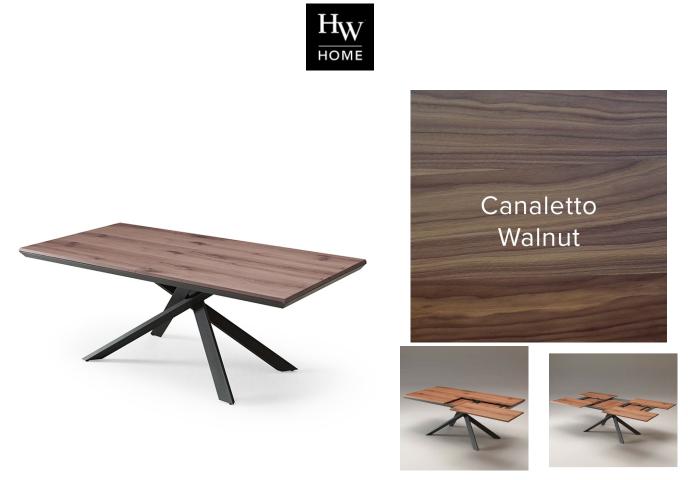

## ESPANDERE DINING TABLE

SKU: OZZ1005CW

Fashioned to elegantly adjust into any space, the Espandere Dining Table in Canaletto Walnut finish is not a normal dining table. It's thoroughly built with crossed steel legs, wooden tabletop, and additional spacesaving elements to help you make the most of your available space. Extendable in nature, the wooden tabletop can be easily lengthened according to personal requirement.Dimensions: W 78.5" x D 39.5" x H 30.5"Extended Dimensions: W 100" x D 54.5" x H 30.5"