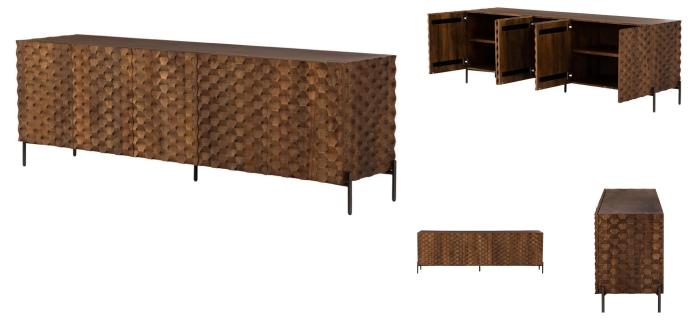

## **RAFFAEL MEDIA CONSOLE**

**SKU: AUS8016** 

Long and low-styled. Antique Brown mango wood adopts intricate carving for a unique, heavily textured look. Stout Gunmetal-finished iron legs offer an intriguing material mix with a modern touch. Interior shelving for media storage and rear cutout for cord management.Dimensions: W 82" x D 18.25" x H 27"