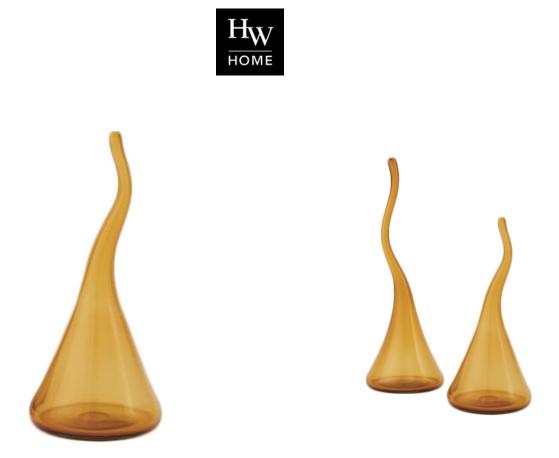

## LUCKY ELEPHANT VASE

SKU: GLV1440

With an elephant trunk silhouette, these glass vases bring a whimsical yet sophisticated statement into any home. Dimensions: W 8" x D 8" x H 18"

Boulder Pearl Street 1941 Pearl Street Boulder, CO 80302 p. 303 545-0320 f. 303 545-0944 Denver Cherry Creek North 199 Clayton Lane Denver, CO 80206 p. 303 394-9222 f. 303 394-9111 Fort Collins Front Range Village 4321 Corbett Dr Fort Collins CO 80525 p. 970 632-5957 f. 970 689-3679 Administration & Distribution Center 4246 Carson Street #101 Denver, CO 80239 p. 720 564-1286 f. 720 564-1290