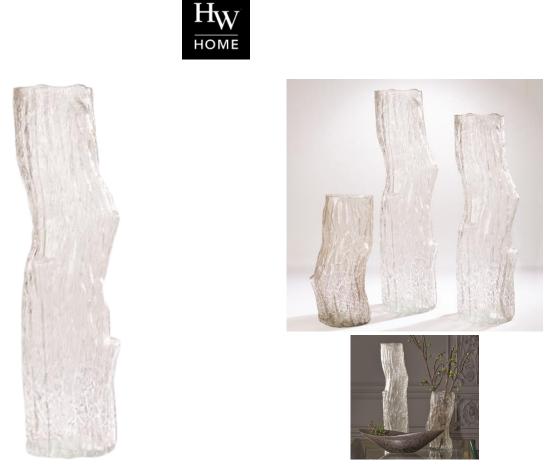

## FAUX BOIS GLASS VASE

## SKU: GLV1455LG

This mold formed glass resembles Faux Bois, French meaning for false wood. The finish surface is achieved by using decals with sand texture embedded into the decals. The decals are fired onto the glass, giving each a unique texture and light brown wash to the surface of the glass.Dimensions: W 8.25" x D 7" x H 31"