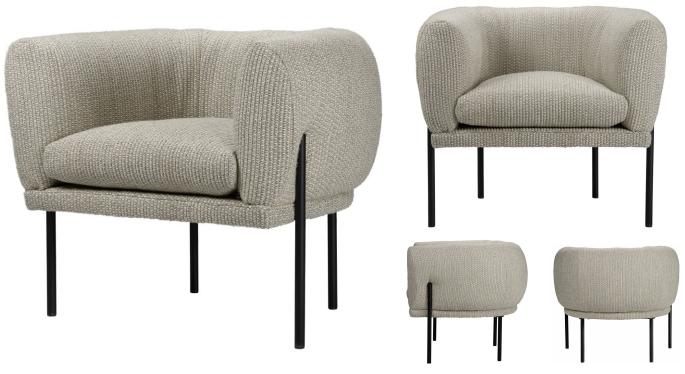

## **BOUTY CHAIR**

## SKU: WKS2000

Upholstered with the softest and coziest fabric, sitting atop black modern metal legs- the Bouty chair takes the standard club chair to a whole different level.Dimensions: W 36" x D 36" x H 30"