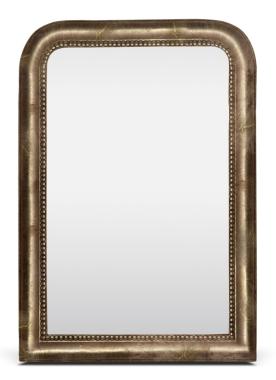

## **REX MIRROR**

SKU: MAD3498

A new version of the classic Louis Philippe shape. The entire mirror has been covered in a thin layer of tin. The tin is hammered and coated to give the piece a wonderful patina and character.Dimensions: W 35" x H 46"