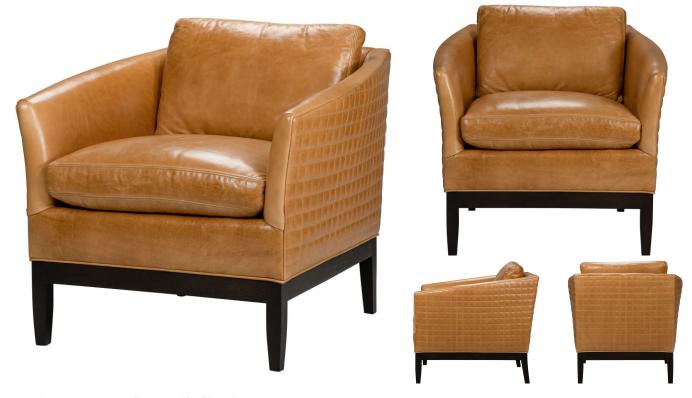

## LEATHER MORRIS CHAIR

**SKU: LEE9055** 

Upholstered with a one-of-a-kind, channeled leather design- this chair is the perfect modern yet timeless addition to a living space. Shown in Tampa Fawn leather and finished in Java. Dimensions: W  $21" \times D 21" \times H 32"$ 