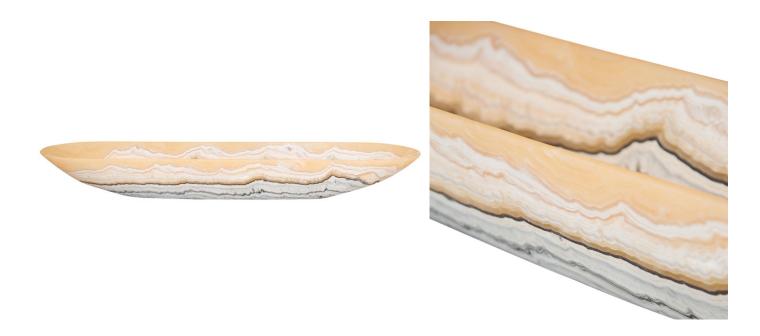

## FREEFORM ZEBRA ONYX TROUGH

SKU: ONX2000L

A solid onyx trough that brings the beauty and wonder of nature to your décor. Perfect as an eye-catching centerpiece for a dining table or bookshelf, each piece is unique featuring one of kind details and intricacies. Sizes and shapes vary. Dimensions: W 43" x D 8" x H 6" Shapes and sizes vary Each piece is unique