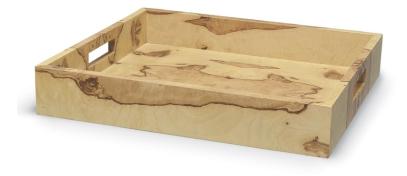

## OLIVE ASH BURL SHORT TRAY

SKU: PAL3555

Olive ash burl veneer detail will vary in color and pattern. With cut-out handles. Dimensions: W 18 x D 16 x H 3

Boulder Pearl Street 1941 Pearl Street Boulder, CO 80302 p. 303 545-0320 f. 303 545-0944 Denver Cherry Creek North 199 Clayton Lane Denver, CO 80206 p. 303 394-9222 f. 303 394-9111 Fort Collins Front Range Village 4321 Corbett Dr Fort Collins CO 80525 p. 970 632-5957 f. 970 689-3679 Administration & Distribution Center 4246 Carson Street #101 Denver, CO 80239 p. 720 564-1286 f. 720 564-1290