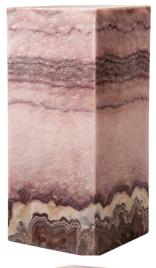

## SQUARE STRAWBERRY ONYX LAMP

SKU: ONX2010L

A stunning lamp of solid onyx. The square silhouette brings a modern touch to the natural wonder and intricacies of the stone. Features an in-line switch.Dimension: W 8" x D 8" x H 18"