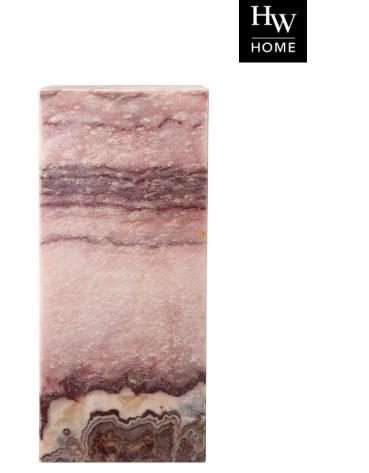

## SQUARE STRAWBERRY ONYX LAMP

SKU: ONX2010L

A stunning lamp of solid onyx. The square silhouette brings a modern touch to the natural wonder and intricacies of the stone. Features an in-line switch.Dimension: W 8" x D 8" x H 18"