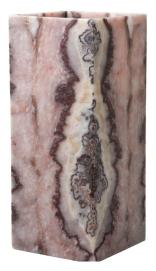

## SQUARE STRAWBERRY ONYX LAMP

SKU: ONX2010S

A stunning lamp of solid onyx. The square silhouette brings a modern touch to the natural wonder and intricacies of the stone. Features an in-line switch.Dimensions: W 6" x D 6" x H 14"