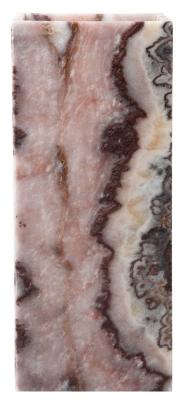

## SQUARE STRAWBERRY ONYX LAMP

SKU: ONX2010S

A stunning lamp of solid onyx. The square silhouette brings a modern touch to the natural wonder and intricacies of the stone. Features an in-line switch.Dimensions: W 6" x D 6" x H 14"