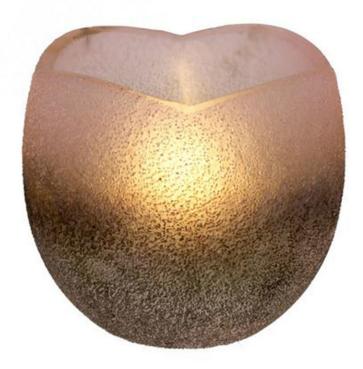

## PINK METALLIC TULIP VOTIVE HOLDER

## SKU: ITL1036S

Transform your space into a sanctuary with the magic of candlelight. The metallic finish and tulip shape give this votive holder a feminine touch; feature as a group in a centerpiece or as a single on a countertop.Dimensions: Dia. 4" x H 3"