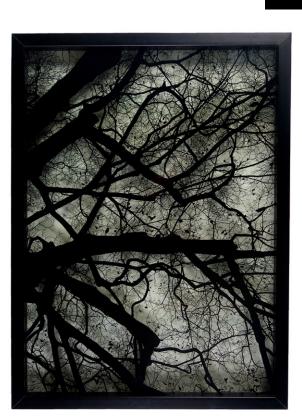

## PAPER CUTTING - C

SKU: DCR2035C

Intricate, moody, and full of depth. This piece adds that extra touch of  $\sqrt{C} \neg \dagger$  emotion to any space.  $\sqrt{C} \neg \dagger$  Dimensions: W 14.5" x D 1.5" x H 21"