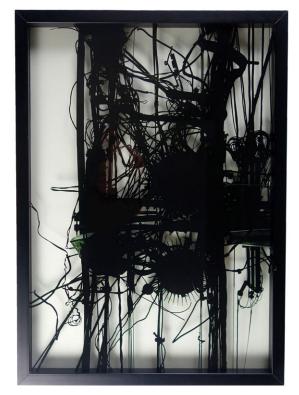

## PAPER CUTTING - B

SKU: DCR2035B

Intricate, moody, and full of depth. This piece adds that extra touch of  $\sqrt{C} \neg \dagger$  emotion to any space.  $\sqrt{C} \neg \dagger$  Dimensions: W 14.5" x D 1.5" x H 21"