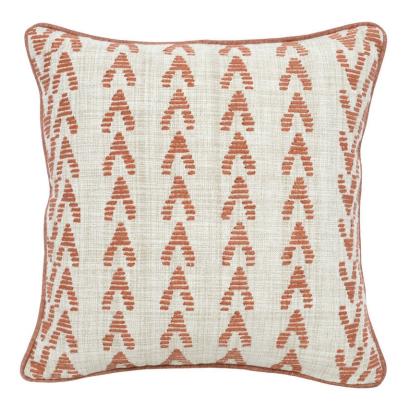

## AUGUST TERRA COTTA PILLOW

SKU: CLA1008

100% hand-spun cotton, embroidered embellishment, piping detail, luxury feather and down insert.Dimensions: W 22" x H 22"

Boulder Pearl Street 1941 Pearl Street Boulder, CO 80302 p. 303 545-0320 f. 303 545-0944 Denver Cherry Creek North 199 Clayton Lane Denver, CO 80206 p. 303 394-9222 f. 303 394-9111 Fort Collins Front Range Village 4321 Corbett Dr Fort Collins CO 80525 p. 970 632-5957 f. 970 689-3679 Administration & Distribution Center 4246 Carson Street #101 Denver, CO 80239 p. 720 564-1286 f. 720 564-1290