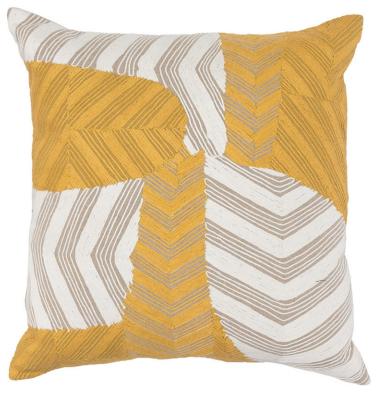

## **RYAN SUNFLOWER & IVORY PILLOW**

SKU: CLA1026

Print and hand-embroidered design, piping detail, luxury feather and down insert.Dimensions: W 20" x H 20"

Boulder Pearl Street 1941 Pearl Street Boulder, CO 80302 p. 303 545-0320 f. 303 545-0944 Denver Cherry Creek North 199 Clayton Lane Denver, CO 80206 p. 303 394-9222 f. 303 394-9111 Fort Collins Front Range Village 4321 Corbett Dr Fort Collins CO 80525 p. 970 632-5957 f. 970 689-3679 Administration & Distribution Center 4246 Carson Street #101 Denver, CO 80239 p. 720 564-1286 f. 720 564-1290