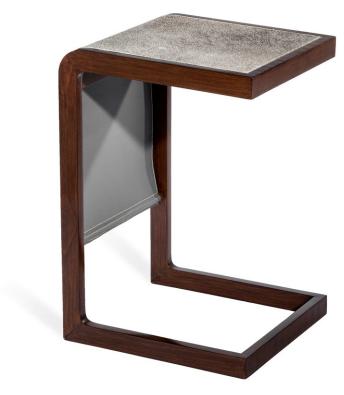

## JENSON HUGGING TABLE

SKU: INT1210

This c-shaped accent table features modern curves and a mix of materials for a chic and elegant impression. The smooth dark wood frame contrasts with the color and texture of the hide and is finished with large stitching. An understated pocket on the side lets you stow-away reading materials to keep your surfaces uncluttered. Dimensions: W 20" x D 15" x H 22"