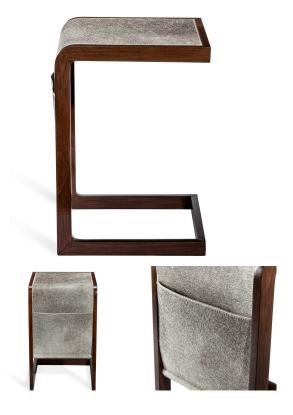

## JENSON HUGGING TABLE

SKU: INT1210

This c-shaped accent table features modern curves and a mix of materials for a chic and elegant impression. The smooth dark wood frame contrasts with the color and texture of the hide and is finished with large stitching. An understated pocket on the side lets you stow-away reading materials to keep your surfaces uncluttered. Dimensions: W 20" x D 15" x H 22"