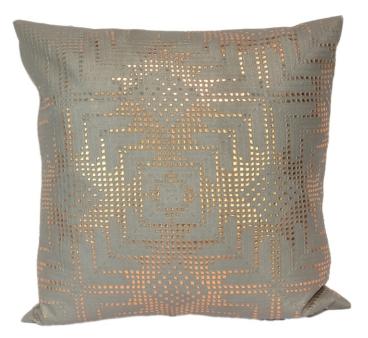

## AZTEC VINYL DOWN PILLOW

SKU: ASD1125

This edgy design of rose gold Aztec lace detailing on Grey silk back lining brings attitude and personality to any decorating style. Quality, hand-sewn construction ensures this pillow will last the test of time.Dimensions: Dia. 20"