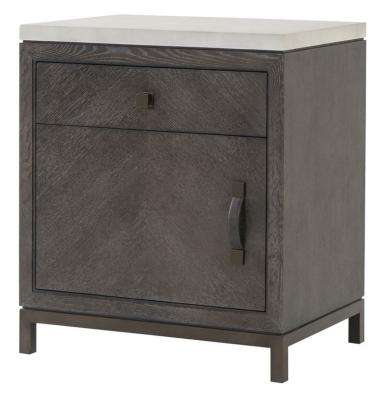

## **EMERYWOOD NIGHSTAND**

SKU: DCR1420

This piece is handcrafted from a combination of oak solids and veneers, finished in a rich dark chocolate umber stain and highlighted with a contrasting taupe glaze in the open grain. The top is finished in a contemporary white concrete effect, and a square tube frame crafted from steel in a bronze finish adds a striking twist to this simple yet elegant nightstand. Dimensions: W 26" x D 19" x H 30"