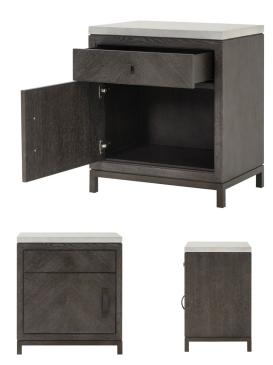

## **EMERYWOOD NIGHSTAND**

SKU: DCR1420

This piece is handcrafted from a combination of oak solids and veneers, finished in a rich dark chocolate umber stain and highlighted with a contrasting taupe glaze in the open grain. The top is finished in a contemporary white concrete effect, and a square tube frame crafted from steel in a bronze finish adds a striking twist to this simple yet elegant nightstand. Dimensions: W 26" x D 19" x H 30"