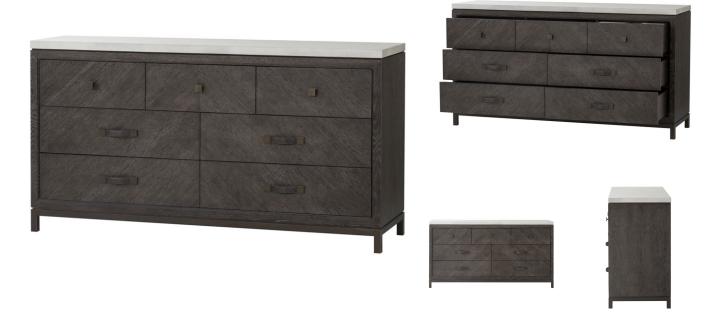

## **EMERYWOOD 7-DRAWER WIDE CHEST**

SKU: DCR1435

Handcrafted from a combination of oak solids and veneers, finished in a rich dark chocolate umber stain and highlighted with a contrasting taupe glaze in the open grain. A top finished in a contemporary white concrete effect and a square tube frame crafted from steel in a bronze finish adds a striking twist to this piece. Stitched leather drawer handles add a touch of old-world glamour. Dimensions: W 64" x D 19" x H 34.5"