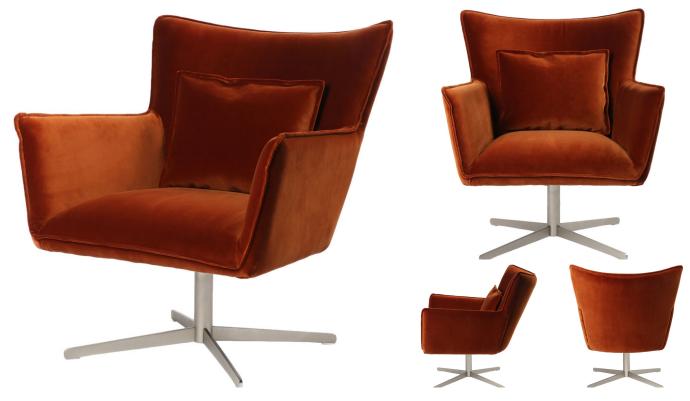

## JACOB SWIVEL CHAIR

**SKU: AUS1635** 

Statement-maker on a swivel. The traditional wing chair adopts rust-colored velvet upholstery of 100% cotton for a fresh spin on mid-century style. A silver stainless steel base strikes a simple X, allowing seating to stay front and center. Single square pillow delivers extra support and casual touch. Dimensions: W 30" x D 33.5" x H 34.5"