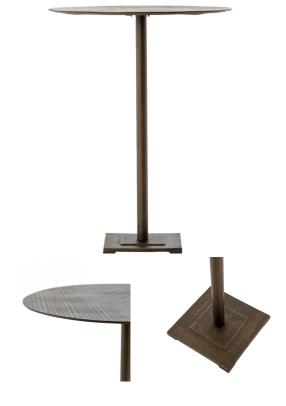

## **FANNIN BAR TABLE**

SKU: AUS6885

Simple shaping not short on fine detail. Antique brass finish and acid-etched top pattern set an industrial pace for this pedestal-style bar table. A remarkable slender form sourced from thick, hot-rolled steel. Dimensions: Dia. 32" x H 42"