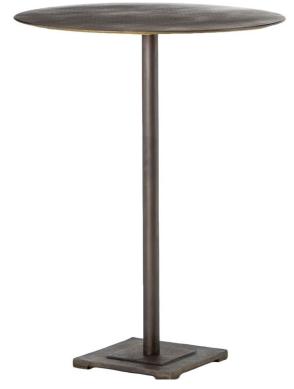

## **FANNIN BAR TABLE**

SKU: AUS6885

Simple shaping not short on fine detail. Antique brass finish and acid-etched top pattern set an industrial pace for this pedestal-style bar table. A remarkable slender form sourced from thick, hot-rolled steel. Dimensions: Dia. 32" x H 42"