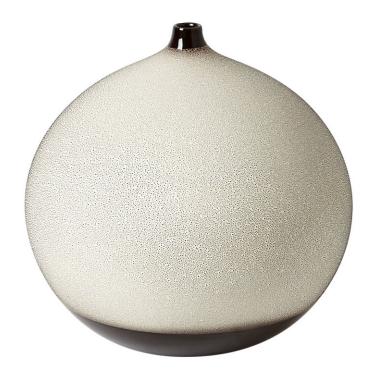

## **BLACK & BROWN PIXELATED BALL VASE**

SKU: GLV4018M

A combination of smooth and textural design elements make this unique vase not only interesting to the eye but to the touch as well. Dimensions: Dia. 10" x H 10.5"