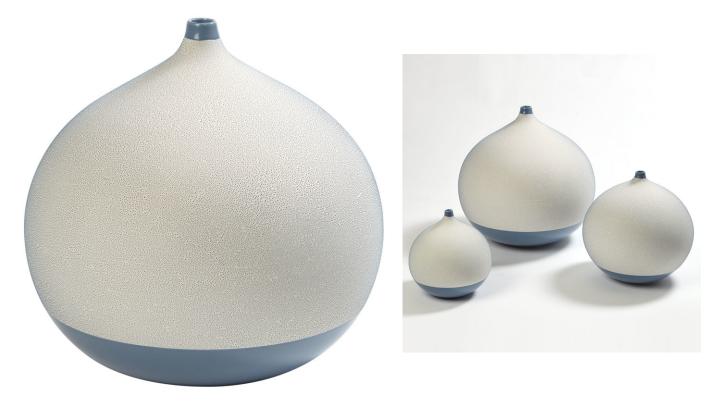

## **BLUE PIXELATED BALL VASE**

SKU: GLV4020LG

A combination of smooth and textural design elements make this unique vase not only interesting to the eye but to the touch as well. Dimensions: Dia. 15" x H 14"